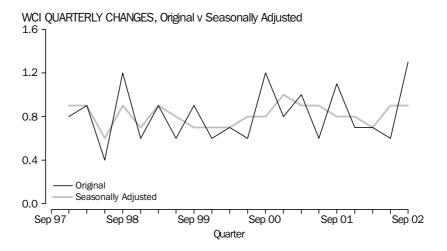

#### **OVERALL**

- The annual (quarter on corresponding quarter of the preceding year) movement in the index of total hourly rates of pay excluding bonuses increased slightly to 3.3%. This followed several quarters for which the annual growth had declined from its peak of 3.7% in March and June quarters of 2001.
- The 1.3% increase in the index of total hourly rates of pay excluding bonuses in September quarter 2002 was the largest quarterly change recorded since the commencement of the Wage Cost Index (WCI) series in September quarter 1997.
  - September quarter is historically the highest movement quarter in the WCI, as a large proportion of award safety net adjustments and end-of-financial-year salary review increases flow through to the index.
- The 2002 Safety Net Review decision by the Australian Industrial Relations Commission was to adjust federal full-time minimum award rates by \$18 per week. It equated to a 4.4% wage increase for those jobs paid minimum award rates.
  - The majority of these safety net adjustments are expected to flow through to the WCI in the September and December quarters 2002. It is estimated that the number of jobs being paid this increase will be split fairly evenly between these two quarters.