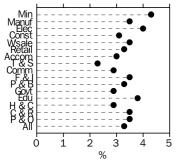

### ANNUAL CHANGES (Sep Qtr 2001 to Sep Qtr 2002)

- The index of total hourly rates of pay excluding bonuses for all employee jobs in Australia increased by 3.3%.
- The increases in the indexes at the industry level ranged from 2.3% for Transport and storage, to 4.3% for Mining.