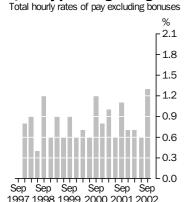

# INDEXES OF TOTAL HOURLY RATES OF PAY EXCLUDING BONUSES

QUARTERLY CHANGES (Jun Qtr 2002 to Sep Qtr 2002)

- The index of total hourly rates of pay excluding bonuses for all employee jobs in Australia increased by 1.3%.
- The increases in the indexes at the industry level ranged from 0.5% for Communication services, to 1.7% for Wholesale trade, Property and Business services, and Education.
- The increases in the indexes at the occupation level ranged from 1.0% for Associate professionals, to 1.5% for Tradespersons and related workers.

### ANNUAL CHANGES (Sep Qtr 2001 to Sep Qtr 2002)

- The index of total hourly rates of pay excluding bonuses for all employee jobs in Australia increased by 3.3%.
- The increases in the indexes at the industry level ranged from 2.3% for Transport and storage, to 4.3% for Mining.

#### **OVERALL**

- The annual (quarter on corresponding quarter of the preceding year) movement in the index of total hourly rates of pay excluding bonuses increased slightly to 3.3%. This followed several quarters for which the annual growth had declined from its peak of 3.7% in March and June quarters of 2001.
- The 1.3% increase in the index of total hourly rates of pay excluding bonuses in September quarter 2002 was the largest quarterly change recorded since the commencement of the Wage Cost Index (WCI) series in September quarter 1997.
  - September quarter is historically the highest movement quarter in the WCI, as a large proportion of award safety net adjustments and end-of-financial-year salary review increases flow through to the index.
- The 2002 Safety Net Review decision by the Australian Industrial Relations Commission was to adjust federal full-time minimum award rates by \$18 per week. It equated to a 4.4% wage increase for those jobs paid minimum award rates.
  - The majority of these safety net adjustments are expected to flow through to the WCI in the September and December quarters 2002. It is estimated that the number of jobs being paid this increase will be split fairly evenly between these two quarters.